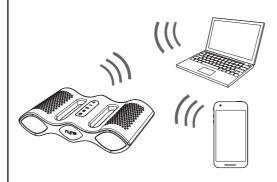

Difuzor portabil Bluetooth

reproduktoraBluetooth

Użytkownika Ghid de referintă rapidă

SK Stručná príručka užívateľa

nyne.com

**C** € 2200

Press and hold (1) until the Bluetooth indicator flashes blue.

For first-time use, the Bluetooth indicator flashes blue quickly, indicating that the speaker is in pairing mode.

Tip: When you power on the speaker again after Bluetooth setup, the speaker will search for the paired device and the Bluetooth indicator will flash slowly. If no paired device is found, it will flash quickly and the speaker will enter pairing mode.

- Make sure that the speaker is in pairing mode.
- 2 Enable Bluetooth on your device to be paired with the speaker.
- 3 Select 'NYNE AQUA' from the available devices (enter the password '0000' if necessary) to start pairing and connection with the speaker.
- 4 After successful connection, the Bluetooth indicator turns solid blue and the speaker beeps.

**Tip:** This speaker supports automatic connection with a previously paired device after power-off and power-on again.

You can press and hold 🖬 for more than 2 seconds to enter manual pairing mode. In this way, you can pair the speaker with a new Bluetooth device.