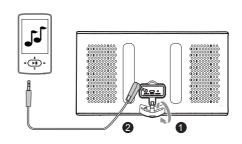

- Connect an auxiliary audio device to the speaker through the supplied 3.5mm audio cable.
- 2 Play and control music on the audio device, and use +/- on the speaker to adjust volume if necessary.

Tips: In AUX IN mode, you can press to mute sound output from the speaker. When the 3.5mm audio cable is plugged in, the speaker switches to AUX IN mode automatically. When it is unplugged, the speaker switches back to Bluetooth mode.

The EQ button also functions in AUX IN mode.

The voice assistant function does not work in AUX IN mode.

In case of abnormality, you can hold the **RESET** button to reset the speaker.

NYNE Aqua\_Quick User Guide\_20140623.indd 7-12 2014/6/23 20:10:50