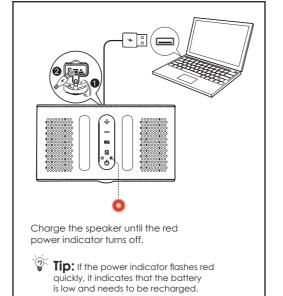

Tip: When you power on the speaker again after Bluetooth setup, the speaker will search for the paired device and the Bluetooth indicator will flash slowly. If no paired device is found, it will flash quickly and the speaker will enter pairing mode.