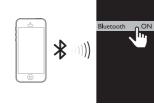

Difuzor portabil Bluetooth

reproduktoraBluetooth

Użytkownika Ghid de referintă rapidă

SK Stručná príručka užívateľa

nyne.com

**C** € 2200

Press and hold (1) until the Bluetooth indicator flashes blue.

For first-time use, the Bluetooth indicator flashes blue quickly, indicating that the speaker is in pairing mode.

- Make sure that the speaker is in pairing mode.
- 2 Enable Bluetooth on your device to be paired with the speaker.
- 3 Select 'NYNE AQUA' from the available devices (enter the password '0000' if necessary) to start pairing and connection with the speaker.
- 4 After successful connection, the Bluetooth indicator turns solid blue and the speaker beeps.