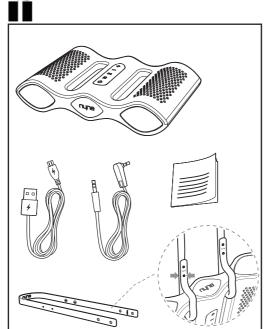

## nune

## Aqua

Přenosného reproduktoru

Kaasaskantav Bluetooth kõlar

GB für einen portablen Bluetooth-Lautsprecher

Rövidített használati útmutató

■ Pārnēsājams Bluetooth

Stručná příručka uživatele

Lühike kasutusjuhend